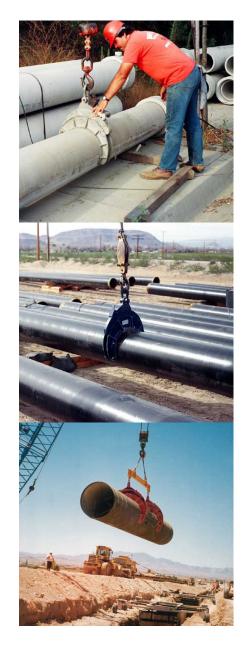

## CRESCENT PIPE TONGS PIPE TONGS

Crescent Pipe Tongs has spent over 50 years perfecting their form of pipe lifting equipment. They have eliminated the need for hazardous, unwieldy rigging and unsafe methods. Crescent Pipe Tongs is the safest and easiest to use pipe lifting equipment.

Crescent Pipe Tongs are manufactured with the highest quality certified materials and manufacturing processes. The tools are made from aluminum alloy or steel with dimensions of 102mm to 406mm pipe in aluminium and 102mm to 1220mm pipe in steel.

Crescent pipe tongs are your answer for easy, safe and efficient handling of any type or size of pipe. Usable with virtually any type of crane or excavator, Crescent pipe tongs are easy to attach and release automatically with safety; speeding up job handling operations and allowing placement of pipe in trenches within a minimum working width.

Each tong is stamped with a safety load limit (which should never be exceeded) and for enhanced safety has been built to withstand three times the rated load.

All tongs conform to US state and federal safety standards, and comply with OSHA safety orders.